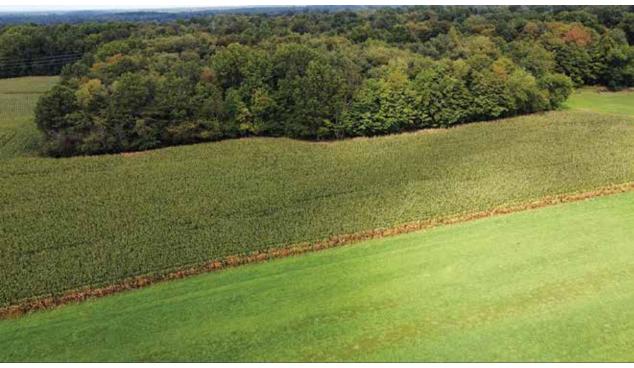

**REAL ESTATE:** 99.2 acres of good laying productive farmland. Approx. 85% tillable with tile balance wooded. Approx. 1,913' of road frontage with driveway entrance on west side. You'll love these parcels. Walk the land at your convenience. Divided as follows:

PARCEL #1: 48.7 acres of good tillable farmland with 213' frontage and access drive.

PARCEL #2, #3, #4, #5, & #6: 6.3 acres each. All open land with 300' frontage.

PARCEL #7: 18.9-acre hideaway with 200' frontage. 2/3 wooded with loads of nature and wildlife. Some timber.