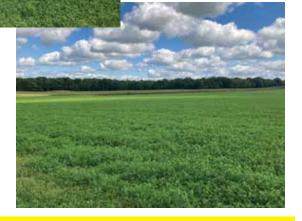

### **Janice I. Martig Trust**

99+ ACRES OF PRIME LAND **FARMLAND - BUILDING SITES - WOODED HIDEAWAY** BERLIN TWP. - MAHONING CO. - WESTERN RESERVE SCHOOLS MINERAL RIGHTS TRANSFER - ONLINE BIDDING AVAILABLE

**REAL ESTATE:** 99.2 acres of good laying productive farmland. Approx. 85% tillable with tile balance wooded. Approx. 1,913' of road frontage with driveway entrance on west side. You'll love these parcels. Walk the land at your convenience. Divided as follows:

PARCEL #1: 48.7 acres of good tillable farmland with 213' frontage and access drive.

PARCEL #2, #3, #4, #5, & #6: 6.3 acres each. All open land with 300' frontage.

PARCEL #7: 18.9-acre hideaway with 200' frontage. 2/3 wooded with loads of nature and wildlife. Some timber.