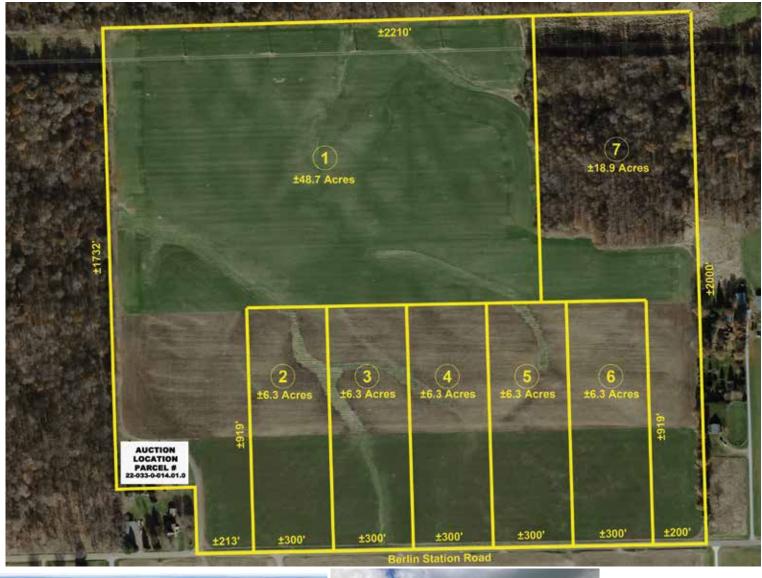

**REAL ESTATE:** 99.2 acres of good laying productive farmland. Approx. 85% tillable with tile balance wooded. Approx. 1,913' of road frontage with driveway entrance on west side. You'll love these parcels. Walk the land at your convenience. Divided as follows:

PARCEL #1: 48.7 acres of good tillable farmland with 213' frontage and access drive.

PARCEL #2, #3, #4, #5, & #6: 6.3 acres each. All open land with 300' frontage.

PARCEL #7: 18.9-acre hideaway with 200' frontage. 2/3 wooded with loads of nature and wildlife. Some timber.