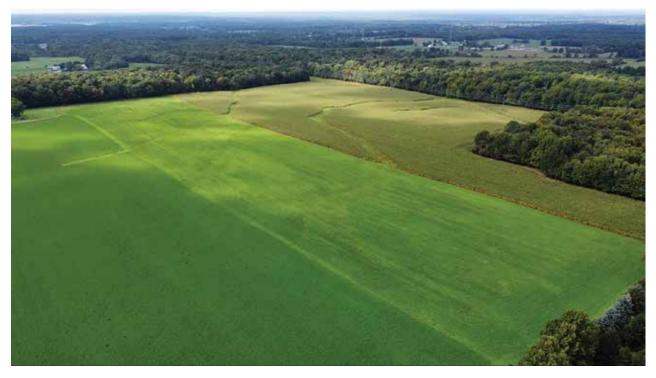

**REAL ESTATE:** 99.2 acres of good laying productive farmland. Approx. 85% tillable with tile balance wooded. Approx. 1,913' of road frontage with driveway entrance on west side. You'll love these parcels. Walk the land at your convenience. Divided as follows:

PARCEL #1: 48.7 acres of good tillable farmland with 213' frontage and access drive.

PARCEL #2, #3, #4, #5, & #6: 6.3 acres each. All open land with 300' frontage.

PARCEL #7: 18.9-acre hideaway with 200' frontage. 2/3 wooded with loads of nature and wildlife. Some timber.